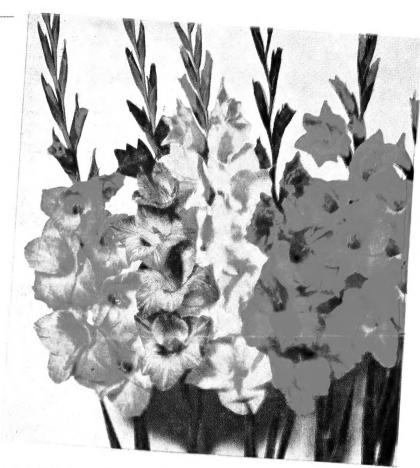

# **King Size Gladiolus**

12 for \$1.00 36 for \$2.75 72 for \$5.00

Imported from Holland, the Kingdom of Flowers NEW AND RECENT INTRODUCTIONS

(Not less than 12 of one variety)

#### RED, WHITE and BLUE **GLADIOLUS COLLECTION**

An imported collection of choice Dutch bulbs. Your Gladiolus border will be the talk of the town.

25 Red

25 White

Collection of 75 for \$2.75

150 for \$5.00

### CUTTING GARDEN GLADIOLUS MIXTURE

Choice Dutch bulbs in a genuine rainbow mixture of over 30 varieties. Contains many new ones that have not even been named. They will produce flowers all Summer if planted 10 days apart. All are guaranteed to bloom.